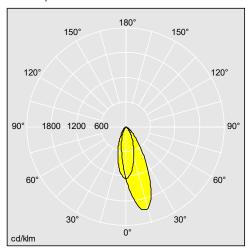

# A contemporary wall mounted architectural LED luminaire for decorative facade lighting with asymmetric light distribution

- IP65 construction for outdoor applications
- · Available in 3000K or 4000K, CRI 80, Mac Adam 4
- Bollard post mounting accessory available separately, providing complimentary garden pathway lighting

Photographs, line drawings and photometric data are representative only. For specific product detail please select an individual product.

96652312