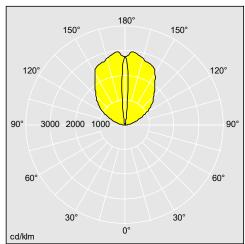

## Unobtrusive LED floodlight for outdoor/indoor window surround illumination

- Precise ellipsoidal light beam for focused illumination
- Discreet with no visible screws thanks to a clip locking mechanism
- Small dimensions to appear invisible when installed on window surrounds
- Adapts to all window types and windowsill inclinations with accurate adjustments inside the fixing plate

Photographs, line drawings and photometric data are representative only. For specific product detail please select an individual product.

96271769