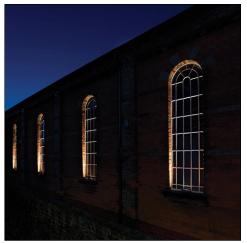

## Unobtrusive LED floodlight for outdoor/indoor window surround illumination

- Precise ellipsoidal light beam for focused illumination
- Discreet with no visible screws thanks to a clip locking mechanism
- Small dimensions to appear invisible when installed on window surrounds
- Adapts to all window types and windowsill inclinations with accurate adjustments inside the fixing plate