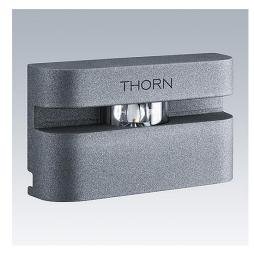

## Unobtrusive LED floodlight for outdoor/indoor window surround illumination

- Precise ellipsoidal light beam for focused illumination
- Discreet with no visible screws thanks to a clip locking mechanism
- Small dimensions to appear invisible when installed on window surrounds
- Adapts to all window types and windowsill inclinations with accurate adjustments inside the fixing plate

## Material/Finish

Product body front: painted die-cast aluminium (AB47100) with high corrosion resistance. Marine environment resistance as standard. Light grey (close to RAL 9006) and dark grey (close to RAL 9007). Other RAL colours available on request (minimum order of 20 pieces)

Front glass: polycarbonate Cable: 1,5m HO5RN-F - 3x1mm<sup>2</sup>

Screws: A4 grade stainless steel screws with 2,5-3% molybdenum content for better corrosion resistance.