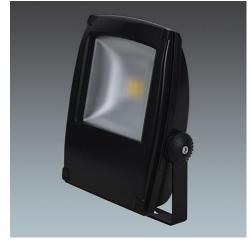

# Yardlight LED (AU)

## A general purpose LED floodlight for area and security lighting

- Available in 5 sizes
- Choice of motion or daylight sensor on small version for further energy saving
- Stippled glass to minimise glare
- LEDs are 4000K, rated up to 40,000 hours

#### Material/Finish

Body: Die-cast aluminium painted black

Reflector: Anodized aluminium Lens: Toughened stippled glass Stirrup: Mild steel painted black