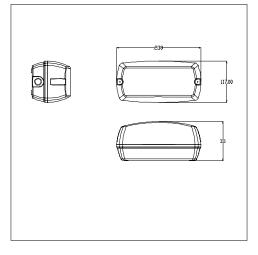

Photographs, line drawings and photometric data are representative only. For specific product detail please select an individual product.

### Installation/Mounting

Suitable for ceiling and wall mounting.

Ordering Guide Supplied complete with lamps (except ES version).

| Description                    | ILCOS Code | Socket | Wt (kg) | SAP Code |
|--------------------------------|------------|--------|---------|----------|
| Jewel                          |            |        |         |          |
| JEWEL 2 LED BULKHEAD OP WHI TC | LED        |        | 0,37    | 96294620 |
| JEWEL 2 LED BULKHEAD OP BLK TC | LED        |        | 0,37    | 96294621 |