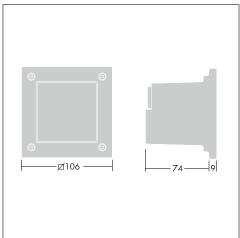

## Material/Finish

Body: die-cast painted aluminium EN AB 47100 sanded grey Akzo Nobel 900 Glass: tempered glass, 6mm for square versions and 8mm for rectangular versions Recessed housing: polypropylene 40% Talc added and polystyrene cores

## Installation/Mounting

Install the recessed housing inside the wall. Connect the light source to the mains supply. Fix the body to the recessed housing. Attach the Linn luminaire to the chosen frame with four Torx screws with central pin. Through wiring is possible for the rectangular versions.