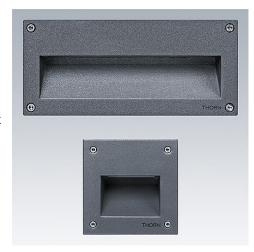

## A complete modular wall recessed range offering extensive choice for all types of pathway lighting applications

- Modular design offers a wide range of lighting possibilities
- All integral in a compact body for easy integration with pre-ordered recessed housing
- Square or rectangular shape with a choice of four frame designs to complement all environments