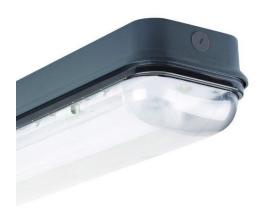

### **Gladiator**

# A specialised high impact resistant luminaire for harsh environments

Photographs, line drawings and photometric data are representative only. For specific product detail please select an individual product.

#### Material/Finish

Body: die-cast aluminium with less than 1% copper content finished dark grey powder coat.

Diffuser: polycarbonate.

Safe-T Locking System (SLS): thermoplastic alloy of polycarbonate and acrylonitrile butadiene styrene (ABS).