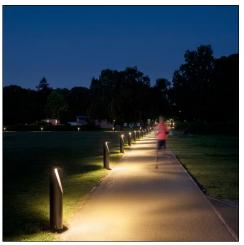

### Stylish yet robust bollard enhancing urban areas

- IDA Dark Sky Approved
- \*IDA fixture seal of approval relates to <= 3000 K only and clear enclosures. Luminaires must be mounted as photometered.
- · Contemporary design which is easy to integrate into urban environments
- Robust, solid shape provides vandal resistant solution
- A light distribution with an optimised ULOR of 0 and asymmetric optic which reduces obtrusive light and glare
- LEDs offer low energy consumption, long lifetime and reduced maintenance