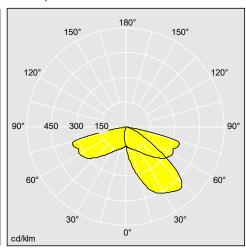

### Stylish yet robust bollard enhancing urban areas

- IDA Dark Sky Approved
- \*IDA fixture seal of approval relates to <= 3000 K only and clear enclosures. Luminaires must be mounted as photometered.
- · Contemporary design which is easy to integrate into urban environments
- Robust, solid shape provides vandal resistant solution
- A light distribution with an optimised ULOR of 0 and asymmetric optic which reduces obtrusive light and glare
- LEDs offer low energy consumption, long lifetime and reduced maintenance