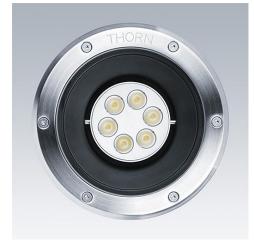

#### Material/Finish

Recessed units

Body: aluminium (except medium, PC/ABS blend), CNC Electrophoresis Recessed housing: aluminium (except Maxi – ABS) with plastic end cap

Glass: toughened frosted or clear Frames/Windows: stainless steel 316L Gasket: anti-ageing silicone

## **Ordering Guide**

| Description                   | ILCOS Code | Socket | Wt (kg) | SAP Code |
|-------------------------------|------------|--------|---------|----------|
| D CO Deserved Mimi            |            |        |         |          |
| D-CO Recessed Mini            |            |        |         |          |
| D-CO R LED MINI 1L35 840 CL   | LED        |        | 0,5     | 96257227 |
| D-CO R LED MINI 1L35 830 FR   | LED        |        | 0,5     | 96257231 |
|                               |            |        |         |          |
| D-CO Recessed Medium          |            |        |         |          |
| D-CO R LED MEDIUM 1L35 830 FR | LED        |        | 0,7     | 96257237 |
|                               |            |        |         |          |
| D-CO Recessed Maxi            |            |        |         |          |
| D-CO R LED MAXI 6L50 840 CL   | LED        |        | 3       | 96257239 |
| D-CO R LED MAXI 6L50 830 CL   | LED        |        | 3       | 96257240 |