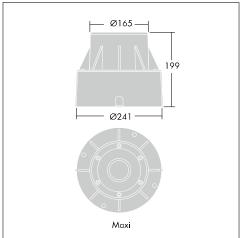

## **Ordering Guide**

| Description                   | ILCOS Code | Socket | Wt (kg) | SAP Code |
|-------------------------------|------------|--------|---------|----------|
| D CO Deserved Mimi            |            |        |         |          |
| D-CO Recessed Mini            |            |        |         |          |
| D-CO R LED MINI 1L35 840 CL   | LED        |        | 0,5     | 96257227 |
| D-CO R LED MINI 1L35 830 FR   | LED        |        | 0,5     | 96257231 |
|                               |            |        |         |          |
| D-CO Recessed Medium          |            |        |         |          |
| D-CO R LED MEDIUM 1L35 830 FR | LED        |        | 0,7     | 96257237 |
|                               |            |        |         |          |
| D-CO Recessed Maxi            |            |        |         |          |
| D-CO R LED MAXI 6L50 840 CL   | LED        |        | 3       | 96257239 |
| D-CO R LED MAXI 6L50 830 CL   | LED        |        | 3       | 96257240 |