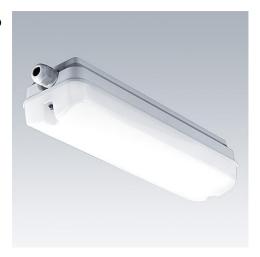

# A robust and durable bulkhead for surface mounting, sealed to IP65

- Durable cast alloy construction for interior and exterior usage
- DALI and emergency E3 version available
- Wireless communication between luminaires thanks to the basicDIM modules
- · Controlled via app built on Bluetooth® mesh technology

#### Material/Finish

Body: cast aluminium, finished white

Diffuser: opal polycarbonate with vandal resistant screws