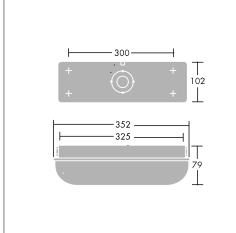

## Installation/Mounting

Direct wall or ceiling mounting. Drill points on rear for ceiling/wall box/BESA mounting. Rear cable entry hole and mounting points pre-drilled and sealed with rubber grommets. Ø20mm cable entry at either end and 4 fixing points. 3 way terminal block, 2x2.5mm² capacity. Cable gland and blanking grommets (2) supplied.