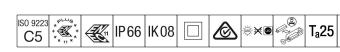

#### CiviTEQ

A large size LED road lighting lantern with 72 LEDs driven at 350mA with Narrow Road optic. Electronic, fixed output control gear. Class II electrical (this product is not earthed), IP66, IK08. Housing: die-cast aluminium (EN AC-44300), Light grey 150 sanded textured (close to RAL9006). Enclosure: toughened flat glass. Screws: stainless steel, Ecolubric® treated. Supplied with Ø60mm spigot adaptor which can be fitted for post-top (0°/5°/10° tilt) or side-entry (-20°/-15°/-10°/-5°/0° tilt). BPxyzz: Autonomous bi-power reduction (x: hours before midnight, y: hours after midnight, zz: reduction (%)) Complete with 4000K LED. Surge protection: 10kV single pulse common mode and 8kV multipulse common mode and 6kV multipulse differential mode. If permanent DALI system is connected, 6kV multipulse common and differential mode.