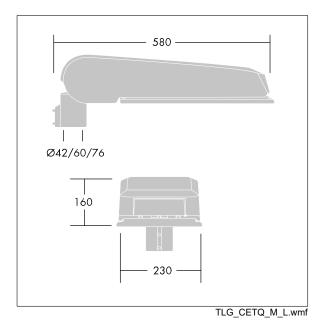

Dimensions: 580 x 230 x 160 mm Luminaire input power: 73.2 W Luminaire luminous flux: 12893 lm Luminaire efficacy: 176 lm/W Weight: 9.5 kg Scx: 0.115 m<sup>2</sup>

TLG\_CTEQ\_F\_LMTP72LEDPDB.jpg

This product contains light sources of energy efficiency class E.