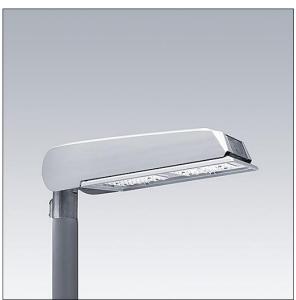

#### CiviTEQ

A large size LED road lighting lantern with 72 LEDs driven at 350mA with Narrow Road optic. Electronic, fixed output control gear. Class II electrical (this product is not earthed), IP66, IK08. Housing: die-cast aluminium (EN AC-44300), Light grey 150 sanded textured (close to RAL9006). Enclosure: toughened flat glass. Screws: stainless steel, Ecolubric® treated. Supplied with Ø60mm spigot adaptor which can be fitted for post-top (0°/5°/10° tilt) or side-entry (-20°/-15°/-10°/-5°/0° tilt). BPxyzz: Autonomous bi-power reduction (x: hours before midnight, y: hours after midnight, zz: reduction (%)) Complete with 4000K LED. Surge protection: 10kV single pulse common mode and 8kV multipulse common mode and 6kV multipulse differential mode. If permanent DALI system is connected, 6kV multipulse common and differential mode.

Dimensions: 580 x 230 x 160 mm Luminaire input power: 73.2 W Luminaire luminous flux: 12893 lm Luminaire efficacy: 176 lm/W Weight: 9.5 kg Scx: 0.115 m<sup>2</sup>

TLG\_CTEQ\_F\_LMTP72LEDPDB.jpg

This product contains light sources of energy efficiency class E.