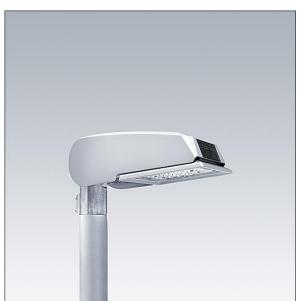

### CiviTEQ

#### CiviTEQ

A small size LED road lighting lantern with 12 LEDs driven at 1.05A with Narrow Road optic. Electronic, fixed output control gear. Class II electrical (this product is not earthed), IP66, IK08. Housing: die-cast aluminium (EN AC-44300), Light grey 150 sanded textured (close to RAL9006). Enclosure: toughened flat glass. Screws: stainless steel, Ecolubric® treated. Supplied with Ø60mm spigot adaptor which can be fitted for post-top (0°/5°/10° tilt) or side-entry (-20°/-15°/-10°/-5°/0° tilt). BPxyzz: Autonomous bi-power reduction (x: hours before midnight, y: hours after midnight, zz: reduction (%)) Complete with 4000K LED. Surge protection: 10kV single pulse common mode and 8kV multipulse common mode and 6kV multipulse differential mode. If permanent DALI system is connected, 6kV multipulse common and differential mode.

# CiviTEQ

96636216 CQ 12L105-740 NR BP 3550 CL2 M60 GY-S

THORN