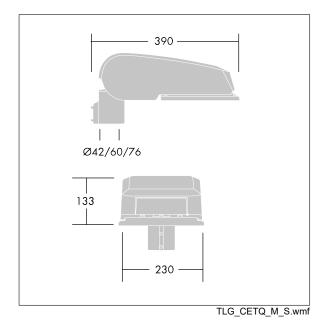

Dimensions: 390 x 230 x 133 mm Luminaire input power: 40.5 W Luminaire luminous flux: 5644 lm Luminaire efficacy: 139 lm/W Weight: 5.65 kg Scx: 0.077 m<sup>2</sup>

TLG\_CTEQ\_F\_SMTP36LEDPDB.jpg

This product contains light sources of energy efficiency class D.