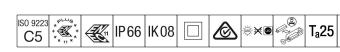

#### CiviTEQ

A small size LED road lighting lantern with 12 LEDs driven at 350mA with Narrow Road optic. Electronic, fixed output control gear. Class II electrical (this product is not earthed), IP66, IK08. Housing: die-cast aluminium (EN AC-44300), Light grey 150 sanded textured (close to RAL9006). Enclosure: toughened flat glass. Screws: stainless steel, Ecolubric® treated. Supplied with Ø60mm spigot adaptor which can be fitted for post-top (0°/5°/10° tilt) or side-entry (-20°/-15°/-10°/-5°/0° tilt). BPxyzz: Autonomous bi-power reduction (x: hours before midnight, y: hours after midnight, zz: reduction (%)) Complete with 4000K LED. Surge protection: 10kV single pulse common mode and 8kV multipulse common mode and 6kV multipulse differential mode. If permanent DALI system is connected, 6kV multipulse common and differential mode.