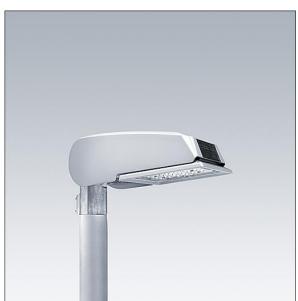

#### CiviTEQ

A small size LED road lighting lantern with 12 LEDs driven at 350mA with Narrow Road optic. Electronic, fixed output control gear. Class II electrical (this product is not earthed), IP66, IK08. Housing: die-cast aluminium (EN AC-44300), Light grey 150 sanded textured (close to RAL9006). Enclosure: toughened flat glass. Screws: stainless steel, Ecolubric® treated. Supplied with Ø60mm spigot adaptor which can be fitted for post-top (0°/5°/10° tilt) or side-entry (-20°/-15°/-10°/-5°/0° tilt). BPxyzz: Autonomous bi-power reduction (x: hours before midnight, y: hours after midnight, zz: reduction (%)) Complete with 4000K LED. Surge protection: 10kV single pulse common mode and 8kV multipulse common mode and 6kV multipulse differential mode. If permanent DALI system is connected, 6kV multipulse common and differential mode.