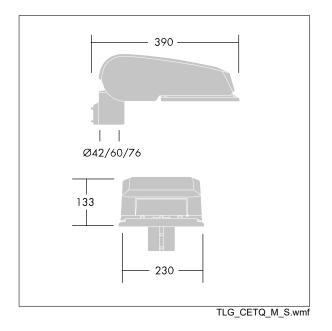

Dimensions: 390 x 230 x 133 mm Luminaire input power: 13.8 W Luminaire luminous flux: 2176 lm Luminaire efficacy: 158 lm/W Weight: 5.65 kg Scx: 0.077 m<sup>2</sup>

TLG\_CTEQ\_F\_SMTP36LEDPDB.jpg

This product contains light sources of energy efficiency class D.