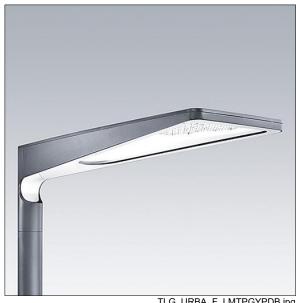

## Urba

A large size LED urban street lighting lantern with 72 LEDs driven at 700mA with narrow road optic. Electronic, fixed output control gear. Class I electrical, IP66, Surge protection: 10kV single pulse common mode and 8kV multipulse common mode and 6kV multipulse differential mode. If permanent DALI system is connected, 6kV multipulse common and differential mode.. Body: die-cast aluminium (EN AC-44300), textured anthracite. Cover: tempered flat clear glass. Fixings: stainless steel with antigalvanic treatment. Post top mounting to Ø60mm column. Complete with 4000K LED.

Dimensions: 1078 x 400 x 357 mm Luminaire input power: 153 W

Weight: 16 kg Scx: 0.11 m<sup>2</sup>

TLG URBA F LMTPGYPDB.jpg

TLG\_URBA\_M\_LD1.wmf

This product contains light sources of energy efficiency classes D, E.