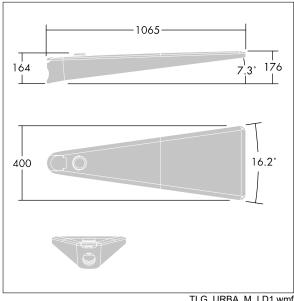

Dimensions: 1078 x 400 x 357 mm Luminaire input power: 153 W

Weight: 16 kg Scx: 0.11 m<sup>2</sup>

TLG URBA F LMTPGYPDB.jpg

TLG\_URBA\_M\_LD1.wmf

This product contains light sources of energy efficiency classes D, E.