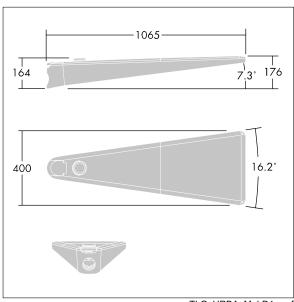

Dimensions: 1078 x 400 x 357 mm Luminaire input power: 153 W

Weight: 16 kg Scx: 0.11 m<sup>2</sup>

TLG URBA F LMTPGYPDB.jpg

TLG\_URBA\_M\_LD1.wmf

This product contains light sources of energy efficiency classes D, E.