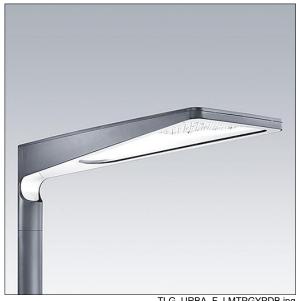

## Urba

A large size LED urban street lighting lantern with 72 LEDs driven at 700mA with narrow road optic. Electronic, fixed output control gear. Class I electrical, IP66, Surge protection: 10kV single pulse common mode and 8kV multipulse common mode and 6kV multipulse differential mode. If permanent DALI system is connected, 6kV multipulse common and differential mode.. Body: die-cast aluminium (EN AC-44300), textured anthracite. Cover: tempered flat clear glass. Fixings: stainless steel with antigalvanic treatment. Post top mounting to Ø60mm column. Complete with 4000K LED.

Dimensions: 1078 x 400 x 357 mm Luminaire input power: 153 W

Weight: 16 kg Scx: 0.11 m<sup>2</sup>

TLG URBA F LMTPGYPDB.jpg

TLG\_URBA\_M\_LD1.wmf

This product contains light sources of energy efficiency classes D, E.