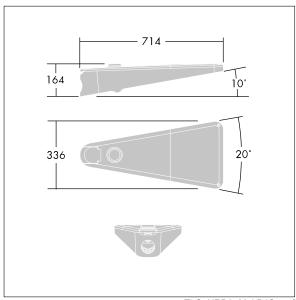

Dimensions: 738 x 336 x 345 mm Luminaire input power: 39 W

Weight: 10.5 kg Scx: 0.08 m<sup>2</sup>

TLG URBA F SMTPGYPDB.jpg

TLG\_URBA\_M\_LD1S.wmf

This product contains a light source of energy efficiency class E.