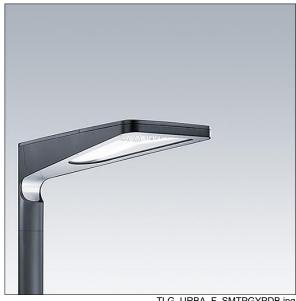

## Urba

## Urba

A small size LED urban street lighting lantern with 36 LEDs driven at 350mA with narrow road optic. Electronic, fixed output control gear. Class I electrical, IP66, Surge protection: 10kV single pulse common mode and 8kV multipulse common mode and 6kV multipulse differential mode. If permanent DALI system is connected, 6kV multipulse common and differential mode.. Body: die-cast aluminium (EN AC-44300), textured anthracite. Cover: tempered flat clear glass. Fixings: stainless steel with antigalvanic treatment. Post top mounting to Ø60mm column. Complete with 4000K LED.