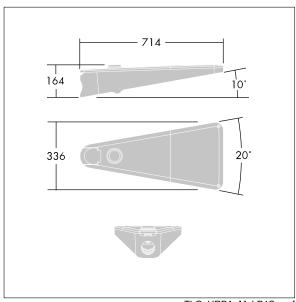

Dimensions: 738 x 336 x 345 mm Luminaire input power: 27 W

Weight: 10.5 kg Scx: 0.08 m<sup>2</sup>

TLG URBA F SMTPGYPDB.jpg

TLG\_URBA\_M\_LD1S.wmf

This product contains a light source of energy efficiency class D.