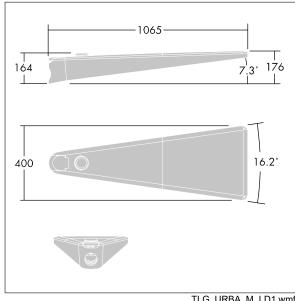

Dimensions: 1078 x 400 x 357 mm Luminaire input power: 127 W

Weight: 16 kg Scx: 0.11 m<sup>2</sup>

TLG URBA F LMTPGYPDB.jpg

TLG\_URBA\_M\_LD1.wmf

This product contains light sources of energy efficiency classes D, E.