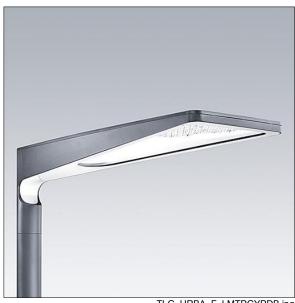

## Urba

## Urba

A large size LED urban street lighting lantern with 84 LEDs driven at 500mA with narrow road optic. Electronic, fixed output control gear. Class II electrical (this product is not earthed), IP66, Surge protection: 10kV single pulse common mode and 8kV multipulse common mode and 6kV multipulse differential mode. If permanent DALI system is connected, 6kV multipulse common and differential mode.. Body: die-cast aluminium (EN AC-44300), textured anthracite. Cover: tempered flat clear glass. Fixings: stainless steel with anti-galvanic treatment. Post top mounting to Ø60mm column. Complete with 4000K LED.