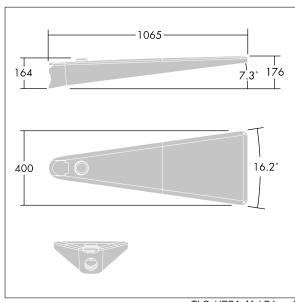

Dimensions: 1078 x 400 x 357 mm Luminaire input power: 153 W

Weight: 16 kg Scx: 0.11 m<sup>2</sup>

TLG URBA F LMTPGYPDB.jpg

TLG\_URBA\_M\_LD1.wmf

This product contains light sources of energy efficiency classes D, E.