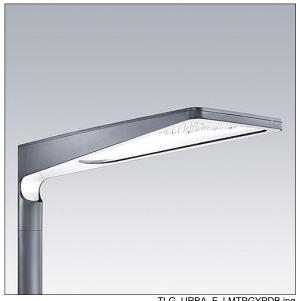

## Urba

A large size LED urban street lighting lantern with 72 LEDs driven at 700mA with narrow road optic. Electronic, fixed output control gear. Class II electrical (this product is not earthed), IP66, Surge protection: 10kV single pulse common mode and 8kV multipulse common mode and 6kV multipulse differential mode. If permanent DALI system is connected, 6kV multipulse common and differential mode.. Body: die-cast aluminium (EN AC-44300), textured anthracite. Cover: tempered flat clear glass. Fixings: stainless steel with anti-galvanic treatment. Post top mounting to Ø60mm column. Complete with 4000K LED.

Dimensions: 1078 x 400 x 357 mm Luminaire input power: 153 W

Weight: 16 kg Scx: 0.11 m<sup>2</sup>

TLG URBA F LMTPGYPDB.jpg

TLG\_URBA\_M\_LD1.wmf

This product contains light sources of energy efficiency classes D, E.