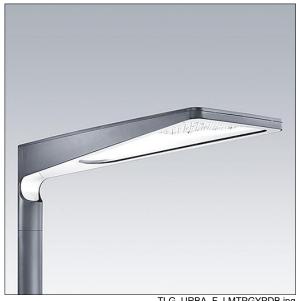

## Urba

A large size LED urban street lighting lantern with 72 LEDs driven at 500mA with narrow road optic. Electronic, fixed output control gear. Class II electrical (this product is not earthed), IP66, Surge protection: 10kV single pulse common mode and 8kV multipulse common mode and 6kV multipulse differential mode. If permanent DALI system is connected, 6kV multipulse common and differential mode.. Body: die-cast aluminium (EN AC-44300), textured anthracite. Cover: tempered flat clear glass. Fixings: stainless steel with anti-galvanic treatment. Post top mounting to Ø60mm column. Complete with 4000K LED.

Dimensions: 1078 x 400 x 357 mm Luminaire input power: 107 W

Weight: 16 kg Scx: 0.11 m<sup>2</sup>

TLG URBA F LMTPGYPDB.jpg

TLG\_URBA\_M\_LD1.wmf

This product contains light sources of energy efficiency classes D, E.