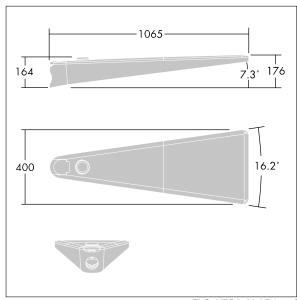

Dimensions: 1078 x 400 x 357 mm Luminaire input power: 107 W

Weight: 16 kg Scx: 0.11 m<sup>2</sup>

TLG URBA F LMTPGYPDB.jpg

TLG\_URBA\_M\_LD1.wmf

This product contains light sources of energy efficiency classes D, E.