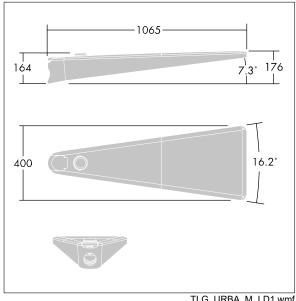

Dimensions: 1078 x 400 x 357 mm Luminaire input power: 76 W

Weight: 16 kg Scx: 0.11 m<sup>2</sup>

TLG\_URBA\_M\_LD1.wmf

This product contains light sources of energy efficiency classes D, E.

All values marked with an \* are rated values. Thorn uses tried and tested components from leading suppliers, however there may be isolated instances of technology-related failures of individual LEDs during the rated product lifetime. International standards set the tolerance in initial flux and connected load at ±10%. Unless stated otherwise, the values apply to an ambient temperature of 25°C.