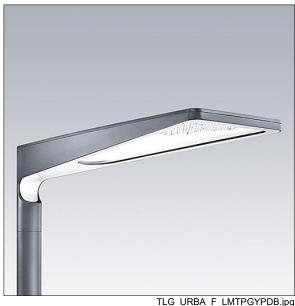

## Urba

A large size LED urban street lighting lantern with 72 LEDs driven at 350mA with narrow road optic. Electronic, fixed output control gear. Class II electrical (this product is not earthed), IP66, Surge protection: 10kV single pulse common mode and 8kV multipulse common mode and 6kV multipulse differential mode. If permanent DALI system is connected, 6kV multipulse common and differential mode.. Body: die-cast aluminium (EN AC-44300), textured anthracite. Cover: tempered flat clear glass. Fixings: stainless steel with anti-galvanic treatment. Post top mounting to Ø60mm column. Complete with 4000K LED.