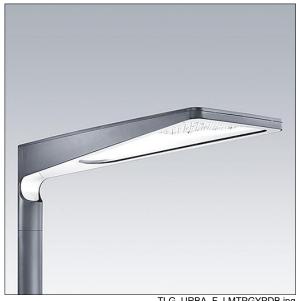

## Urba

A large size LED urban street lighting lantern with 72 LEDs driven at 350mA with narrow road optic. Electronic, fixed output control gear. Class II electrical (this product is not earthed), IP66, Surge protection: 10kV single pulse common mode and 8kV multipulse common mode and 6kV multipulse differential mode. If permanent DALI system is connected, 6kV multipulse common and differential mode.. Body: die-cast aluminium (EN AC-44300), textured anthracite. Cover: tempered flat clear glass. Fixings: stainless steel with anti-galvanic treatment. Post top mounting to Ø60mm column. Complete with 4000K LED.

Dimensions: 1078 x 400 x 357 mm Luminaire input power: 76 W

Weight: 16 kg Scx: 0.11 m<sup>2</sup>

TLG URBA F LMTPGYPDB.jpg

TLG\_URBA\_M\_LD1.wmf

This product contains light sources of energy efficiency classes D, E.