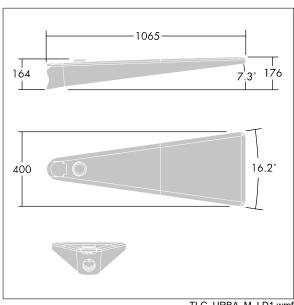

Dimensions: 1078 x 400 x 357 mm Luminaire input power: 76 W

Weight: 16 kg Scx: 0.11 m<sup>2</sup>

TLG URBA F LMTPGYPDB.jpg

TLG\_URBA\_M\_LD1.wmf

This product contains light sources of energy efficiency classes D, E.