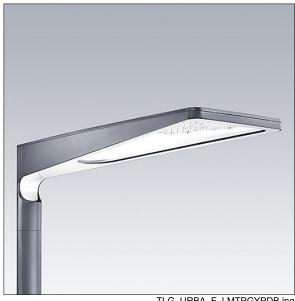

## Urba

A large size LED urban street lighting lantern with 60 LEDs driven at 500mA with narrow road optic. Electronic, fixed output control gear. Class II electrical (this product is not earthed), IP66, Surge protection: 10kV single pulse common mode and 8kV multipulse common mode and 6kV multipulse differential mode. If permanent DALI system is connected, 6kV multipulse common and differential mode.. Body: die-cast aluminium (EN AC-44300), textured anthracite. Cover: tempered flat clear glass. Fixings: stainless steel with anti-galvanic treatment. Post top mounting to Ø60mm column. Complete with 4000K LED.

Dimensions: 1078 x 400 x 357 mm Luminaire input power: 89 W

Weight: 16 kg Scx: 0.11 m<sup>2</sup>

TLG URBA F LMTPGYPDB.jpg

TLG\_URBA\_M\_LD1.wmf

This product contains light sources of energy efficiency classes D, E.