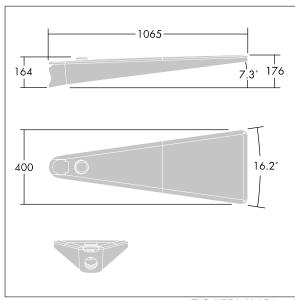

Dimensions: 1078 x 400 x 357 mm Luminaire input power: 89 W

Weight: 16 kg Scx: 0.11 m<sup>2</sup>

TLG URBA F LMTPGYPDB.jpg

TLG\_URBA\_M\_LD1.wmf

This product contains light sources of energy efficiency classes D, E.