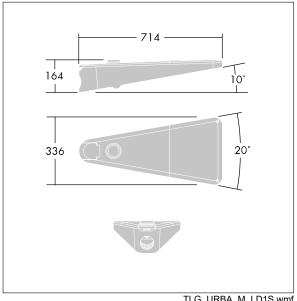

Dimensions: 738 x 336 x 345 mm Luminaire input power: 55 W

Weight: 10.5 kg Scx: 0.08 m<sup>2</sup>

TLG\_URBA\_M\_LD1S.wmf

This product contains a light source of energy efficiency class E.