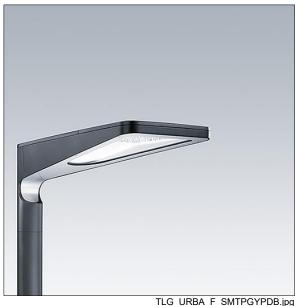

## Urba

A small size LED urban street lighting lantern with 36 LEDs driven at 500mA with narrow road optic. Electronic, fixed output control gear. Class II electrical (this product is not earthed), IP66, Surge protection: 10kV single pulse common mode and 8kV multipulse common mode and 6kV multipulse differential mode. If permanent DALI system is connected, 6kV multipulse common and differential mode.. Body: die-cast aluminium (EN AC-44300), textured anthracite. Cover: tempered flat clear glass. Fixings: stainless steel with anti-galvanic treatment. Post top mounting to Ø60mm column. Complete with 4000K LED.