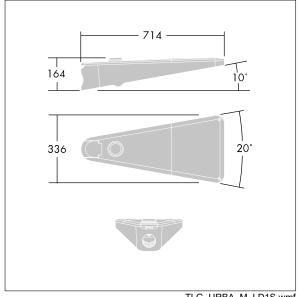

Dimensions: 738 x 336 x 345 mm Luminaire input power: 39 W

Weight: 10.5 kg Scx: 0.08 m<sup>2</sup>

TLG\_URBA\_M\_LD1S.wmf

This product contains a light source of energy efficiency class E.

All values marked with an \* are rated values. Thorn uses tried and tested components from leading suppliers, however there may be isolated instances of technology-related failures of individual LEDs during the rated product lifetime. International standards set the tolerance in initial flux and connected load at ±10%. Unless stated otherwise, the values apply to an ambient temperature of 25°C.