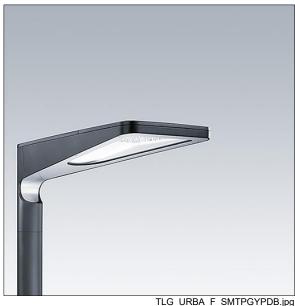

## Urba

## Urba

A small size LED urban street lighting lantern with 36 LEDs driven at 350mA with narrow road optic. Electronic, fixed output control gear. Class II electrical (this product is not earthed), IP66, Surge protection: 10kV single pulse common mode and 8kV multipulse common mode and 6kV multipulse differential mode. If permanent DALI system is connected, 6kV multipulse common and differential mode.. Body: die-cast aluminium (EN AC-44300), textured anthracite. Cover: tempered flat clear glass. Fixings: stainless steel with anti-galvanic treatment. Post top mounting to Ø60mm column. Complete with 4000K LED.