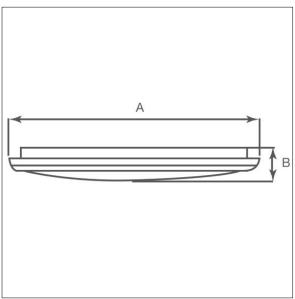

Dimensions: Ø300 x 40 mm Luminaire input power: 18 W Luminaire luminous flux: 1700 lm Luminaire efficacy: 94 lm/W Weight: 1 kg

THOF

TLZ\_LUNA\_F\_01.jpg

TLZ\_LUNA\_M\_LD1.wmf

All values marked with an \* are rated values. Thorn uses tried and tested components from leading suppliers, however there may be isolated instances of technology-related failures of individual LEDs during the rated product lifetime. International standards set the tolerance in initial flux and connected load at ±10%. Unless stated otherwise, the values apply to an ambient temperature of 25°C.