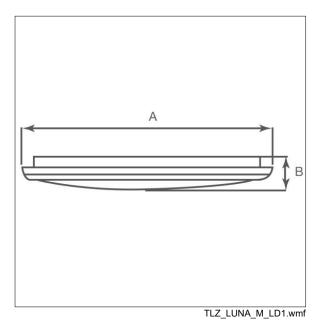

Dimensions: Ø300 x 40 mm Luminaire input power: 18 W Luminaire luminous flux: 1700 lm Luminaire efficacy: 94 lm/W

Weight: 1 kg

All values marked with an \* are rated values. Thorn uses tried and tested components from leading suppliers, however there may be isolated instances of technology-related failures of individual LEDs during the rated product lifetime. International standards set the tolerance in initial flux and connected load at ±10%. Unless stated otherwise, the values apply to an ambient temperature of 25°C.