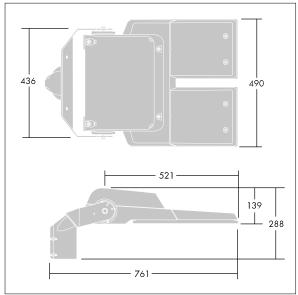

Dimensions: 761 x 490 x 139 mm Luminaire input power: 177 W Luminaire luminous flux: 28982 lm Luminaire efficacy: 164 lm/W

Weight: 18.43 kg Scx: 0.063 m<sup>2</sup>

TLG\_CTEQ\_F\_XL.jpg

TLG\_CETQ\_M\_CQ XL.wmf