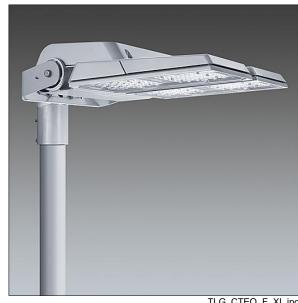

## **CiviTEQ**

A size LED road lighting lantern with 120 LEDs driven at 500mA with Road & Comfort optic. Electronic, fixed output control gear. Class II electrical (this product is not earthed), IP66, IK08. Housing: die-cast aluminium, Light grey 150 sanded textured (close to RAL9006). Enclosure: toughened flat glass. Screws: stainless steel, Ecolubric® treated. Complete with 4000K LED. Surge protection: 10kV single pulse common mode and 8kV multipulse common mode and 6kV multipulse differential mode. If permanent DALI system is connected, 6kV multipulse common and differential mode.

Dimensions: 761 x 490 x 139 mm Luminaire input power: 177 W Luminaire luminous flux: 28982 lm Luminaire efficacy: 164 lm/W

Weight: 18.43 kg Scx: 0.063 m<sup>2</sup>

TLG\_CTEQ\_F\_XL.jpg

TLG\_CETQ\_M\_CQ XL.wmf