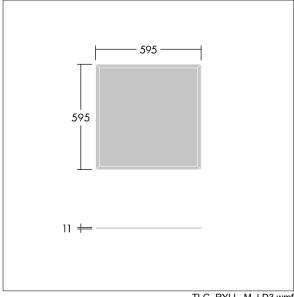

This product has a Cyanosis Observation Index (COI) of less than 3.3, in accordance with AS/NZS 1680.2.5:1997 for hospitals and medical tasks.

Dimensions: 595 x 595 x 11 mm Luminaire input power: 31.5 W Luminaire luminous flux: 3672 lm Luminaire efficacy: 117 lm/W