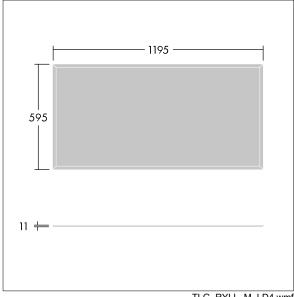

This product has a Cyanosis Observation Index (COI) of less than 3.3, in accordance with AS/NZS 1680.2.5:1997 for hospitals and medical tasks.

Dimensions: 1195 x 595 x 11 mm Luminaire input power: 41.2 W Luminaire luminous flux: 4767 lm Luminaire efficacy: 116 lm/W