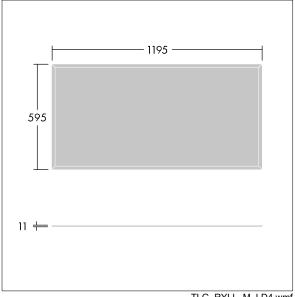

This product has a Cyanosis Observation Index (COI) of less than 3.3, in accordance with AS/NZS 1680.2.5:1997 for hospitals and medical tasks.

Dimensions: 1195 x 595 x 11 mm Luminaire input power: 31.1 W Luminaire luminous flux: 3677 lm Luminaire efficacy: 118 lm/W

Weight: 7 kg

TLG\_RYLL\_M\_LD4.wmf