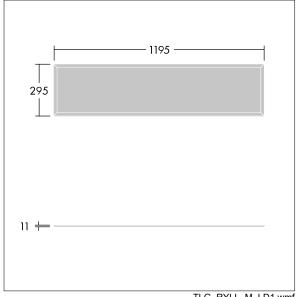

This product has a Cyanosis Observation Index (COI) of less than 3.3, in accordance with AS/NZS 1680.2.5:1997 for hospitals and medical tasks.

Dimensions: 1195 x 295 x 11 mm Luminaire input power: 23.3 W Luminaire luminous flux: 2762 lm Luminaire efficacy: 119 lm/W