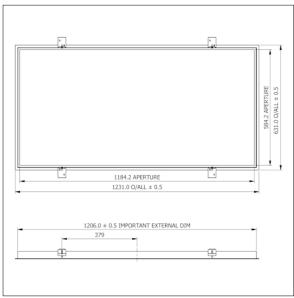

Overall dimensions: 1231 x 631 mm Aperture size: 1184 x 584 mm Ceiling cut-out: 1208 x 608 mm

weight: 0 kg

TLG\_PPF\_M\_12X6.wmf