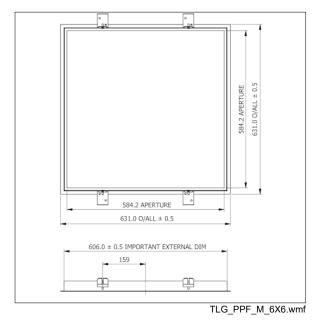

Overall dimensions: 631 x 631 mm Aperture size: 584 x 584 mm Ceiling cut-out: 608 x 608 mm weight: 0 kg

TLG\_PPF\_F\_6X6.jpg

All values marked with an \* are rated values. Unless stated otherwise, the values apply to an ambient temperature of 25°C.