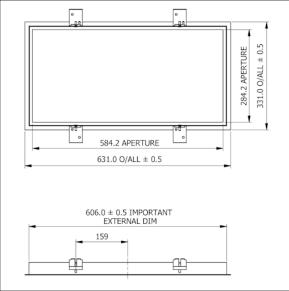

Overall dimensions: 631 x 331 mm Aperture size: 584 x 284 mm Ceiling cut-out: 608 x 308 mm weight: 0 kg

TLG\_PPF\_F\_6X3.jpg

TLG\_PPF\_M\_6X3.wmf

All values marked with an \* are rated values. Unless stated otherwise, the values apply to an ambient temperature of 25°C.