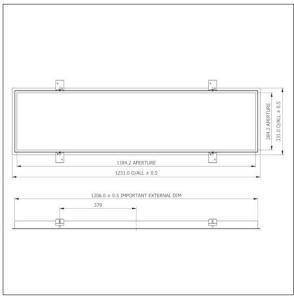

Overall dimensions: 1231 x 331 mm Aperture size: 1184 x 284 mm Ceiling cut-out: 1208 x 308 mm

weight: 0 kg

TLG\_PPF\_F\_12X3.jpg

TLG\_PPF\_M\_12X3.wmf