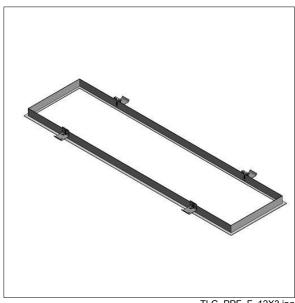

## Accessories

PPF: Project Plaster Frame

A rigid steel frame, powder coated white. Suitable for most T-bar recessed luminaires to enable installation in plasterboard ceilings. Supplied with adjustable mounting brackets to suit ceiling thickness 20-35mm. The supplied mounting brackets should be mounted on the outside of the frame. Typical plasterboard will not adequately support the frame and luminaire weight, so packing should be used for each bracket.

Overall dimensions: 1231 x 331 mm Aperture size: 1184 x 284 mm Ceiling cut-out: 1208 x 308 mm

weight: 0 kg

TLG\_PPF\_F\_12X3.jpg

TLG\_PPF\_M\_12X3.wmf