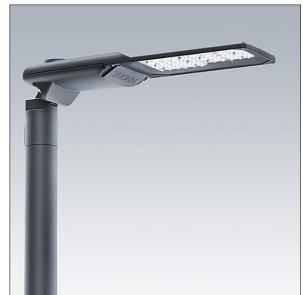

#### Isaro Pro

A state of the art LED road lighting lantern (medium) with 48 LEDs driven at 500mA with Extra Wide Road optic. Programmable LED driver. Class II electrical (this product is not earthed), IP66, IK09. Housing: die-cast aluminium (EN AC-44300), powder coated textured anthracite (close to RAL7043). Spigot: die-cast aluminium (EN AC-44300), powder coated textured anthracite (close to RAL7043). Enclosure: 5mm thick glass. Fixings: stainless steel. Supplied with Ø60mm spigot adaptor which can be fitted for post-top (0°/5°/10°/15°/20° tilt) or side-entry (-15°/-10°/-5°/0°/5°/10°/15° tilt). Equipped with 50% power reduction circuit, effective 3 hours before and 5 hours after a calculated midnight. It can be deactivated at installation with an easily accessible internal switch. Complete with 4000K LED. Surge protection: 10kV single pulse common mode and 8kV multipulse common mode and 6kV multipulse differential mode. If permanent DALI system is connected, 6kV multipulse common and differential mode.