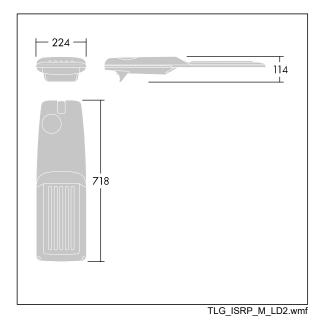

Dimensions: 718 x 224 x 114 mm Luminaire input power: 70.4 W Luminaire luminous flux: 11501 lm Luminaire efficacy: 163 lm/W Weight: 7.4 kg Scx: 0.066 m<sup>2</sup>

This product contains a light source of energy efficiency class D.