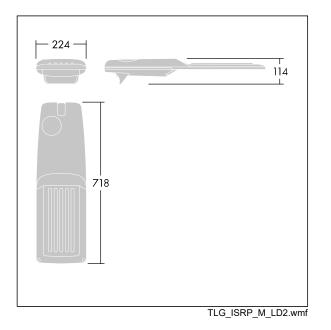

Dimensions: 718 x 224 x 114 mm Luminaire input power: 88.8 W Luminaire luminous flux: 14254 lm Luminaire efficacy: 161 lm/W Weight: 7.6 kg Scx: 0.066 m<sup>2</sup>

This product contains light sources of energy efficiency classes D, E.