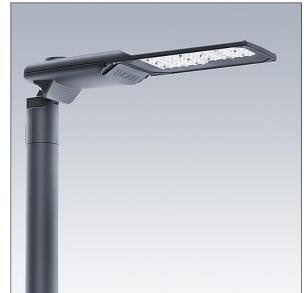

#### Isaro Pro

A state of the art LED road lighting lantern (medium) with 60 LEDs driven at 500mA with Pedestrian Crossing optic. Programmable LED driver. Class II electrical (this product is not earthed), IP66, IK09. Housing: die-cast aluminium (EN AC-44300), powder coated textured anthracite (close to RAL7043). Spigot: die-cast aluminium (EN AC-44300), powder coated textured anthracite (close to RAL7043). Enclosure: 5mm thick glass. Fixings: stainless steel. Supplied with Ø60mm spigot adaptor which can be fitted for post-top (0°/5°/10°/15°/20° tilt) or side-entry (-15°/-10°/-5°/0°/5°/10°/15° tilt). Equipped with 50% power reduction circuit, effective 3 hours before and 5 hours after a calculated midnight. It can be deactivated at installation with an easily accessible internal switch. Complete with 4000K LED. Surge protection: 10kV single pulse common mode and 8kV multipulse common mode and 6kV multipulse differential mode. If permanent DALI system is connected, 6kV multipulse common and differential mode.