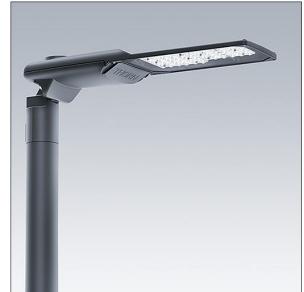

#### Isaro Pro

A state of the art LED road lighting lantern (medium) with 60 LEDs driven at 350mA with Pedestrian Crossing optic. Programmable LED driver. Class II electrical (this product is not earthed), IP66, IK09. Housing: die-cast aluminium (EN AC-44300), powder coated textured anthracite (close to RAL7043). Spigot: die-cast aluminium (EN AC-44300), powder coated textured anthracite (close to RAL7043). Enclosure: 5mm thick glass. Fixings: stainless steel. Supplied with Ø60mm spigot adaptor which can be fitted for post-top (0°/5°/10°/15°/20° tilt) or side-entry (-15°/-10°/-5°/0°/5°/10°/15° tilt). Equipped with 50% power reduction circuit, effective 3 hours before and 5 hours after a calculated midnight. It can be deactivated at installation with an easily accessible internal switch. Complete with 4000K LED. Surge protection: 10kV single pulse common mode and 8kV multipulse common mode and 6kV multipulse differential mode. If permanent DALI system is connected, 6kV multipulse common and differential mode.

## Isaro Pro

92904750 IP 60L35-740 IVS M BS 3550 CL2 M60 ANT

THORN