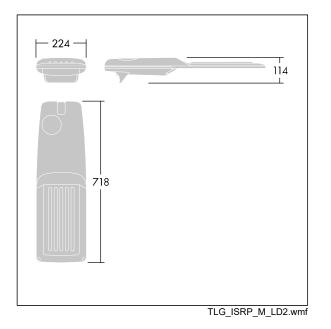

Dimensions: 718 x 224 x 114 mm Luminaire input power: 61.8 W Luminaire luminous flux: 10387 lm Luminaire efficacy: 168 lm/W Weight: 7.6 kg Scx: 0.066 m<sup>2</sup>

This product contains light sources of energy efficiency classes D, E.