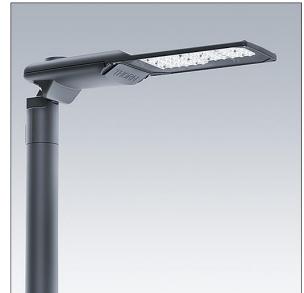

#### Isaro Pro

A state of the art LED road lighting lantern (medium) with 60 LEDs driven at 350mA with Extra Narrow Road optic. Programmable LED driver. Class II electrical (this product is not earthed), IP66, IK09. Housing: die-cast aluminium (EN AC-44300), powder coated textured anthracite (close to RAL7043). Spigot: die-cast aluminium (EN AC-44300), powder coated textured anthracite (close to RAL7043). Enclosure: 5mm thick glass. Fixings: stainless steel. Supplied with Ø60mm spigot adaptor which can be fitted for post-top (0°/5°/10°/15°/20° tilt) or side-entry (-15°/-10°/-5°/0°/5°/10°/15° tilt). Equipped with 50% power reduction circuit, effective 3 hours before and 5 hours after a calculated midnight. It can be deactivated at installation with an easily accessible internal switch. Complete with 4000K LED. Surge protection: 10kV single pulse common mode and 8kV multipulse common mode and 6kV multipulse differential mode. If permanent DALI system is connected, 6kV multipulse common and differential mode.