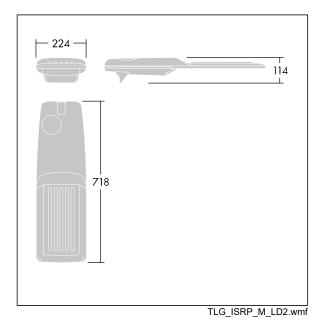

Dimensions: 718 x 224 x 114 mm Luminaire input power: 61.8 W Luminaire luminous flux: 10566 lm Luminaire efficacy: 171 lm/W Weight: 7.6 kg Scx: 0.066 m<sup>2</sup>

This product contains light sources of energy efficiency classes D, E.