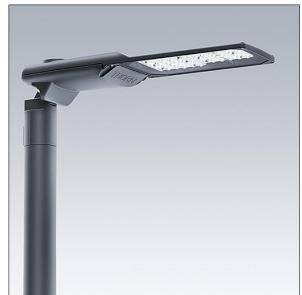

#### Isaro Pro

A state of the art LED road lighting lantern (medium) with 48 LEDs driven at 700mA with Extensive Street optic. Programmable LED driver. Class II electrical (this product is not earthed), IP66, IK09. Housing: die-cast aluminium (EN AC-44300), powder coated textured anthracite (close to RAL7043). Spigot: die-cast aluminium (EN AC-44300), powder coated textured anthracite (close to RAL7043). Enclosure: 5mm thick glass. Fixings: stainless steel. Supplied with Ø60mm spigot adaptor which can be fitted for post-top (0°/5°/10°/15°/20° tilt) or side-entry (-15°/-10°/-5°/0°/5°/10°/15° tilt). Equipped with 50% power reduction circuit, effective 3 hours before and 5 hours after a calculated midnight. It can be deactivated at installation with an easily accessible internal switch. Complete with 4000K LED. Surge protection: 10kV single pulse common mode and 8kV multipulse common mode and 6kV multipulse differential mode. If permanent DALI system is connected, 6kV multipulse common and differential mode.