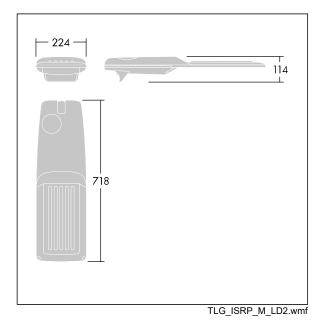

Dimensions: 718 x 224 x 114 mm Luminaire input power: 100 W Luminaire luminous flux: 15161 lm Luminaire efficacy: 152 lm/W Weight: 7.4 kg Scx: 0.066 m<sup>2</sup>

This product contains a light source of energy efficiency class D.