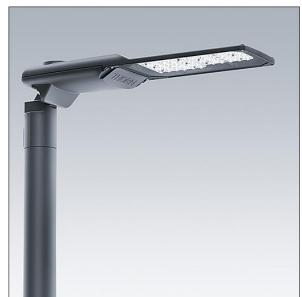

#### Isaro Pro

A state of the art LED road lighting lantern (medium) with 48 LEDs driven at 500mA with Extra Wide Street optic. Programmable LED driver. Class II electrical (this product is not earthed), IP66, IK09. Housing: die-cast aluminium (EN AC-44300), powder coated textured anthracite (close to RAL7043). Spigot: die-cast aluminium (EN AC-44300), powder coated textured anthracite (close to RAL7043). Enclosure: 5mm thick glass. Fixings: stainless steel. Supplied with Ø60mm spigot adaptor which can be fitted for post-top (0°/5°/10°/15°/20° tilt) or side-entry (-15°/-10°/-5°/0°/5°/10°/15° tilt). Equipped with 50% power reduction circuit, effective 3 hours before and 5 hours after a calculated midnight. It can be deactivated at installation with an easily accessible internal switch. Complete with 4000K LED. Surge protection: 10kV single pulse common mode and 8kV multipulse common mode and 6kV multipulse differential mode. If permanent DALI system is connected, 6kV multipulse common and differential mode.