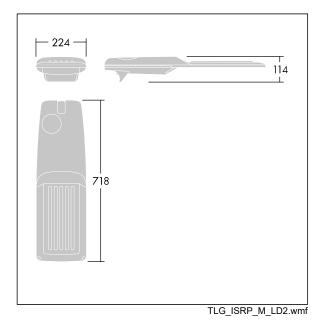

Dimensions: 718 x 224 x 114 mm Luminaire input power: 70.4 W Luminaire luminous flux: 11264 lm Luminaire efficacy: 160 lm/W Weight: 7.4 kg Scx: 0.066 m<sup>2</sup>

This product contains a light source of energy efficiency class D.