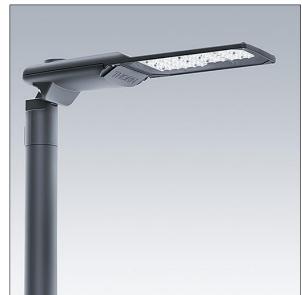

#### Isaro Pro

A state of the art LED road lighting lantern (medium) with 72 LEDs driven at 700mA with Staggered Road optic. Programmable LED driver. Class II electrical (this product is not earthed), IP66, IK09. Housing: die-cast aluminium (EN AC-44300), powder coated textured anthracite (close to RAL7043). Spigot: die-cast aluminium (EN AC-44300), powder coated textured anthracite (close to RAL7043). Enclosure: 5mm thick glass. Fixings: stainless steel. Supplied with Ø60mm spigot adaptor which can be fitted for post-top (0°/5°/10°/15°/20° tilt) or side-entry (-15°/-10°/-5°/0°/5°/10°/15° tilt). Equipped with 50% power reduction circuit, effective 3 hours before and 5 hours after a calculated midnight. It can be deactivated at installation with an easily accessible internal switch. Complete with 4000K LED. Surge protection: 10kV single pulse common mode and 8kV multipulse common mode and 6kV multipulse differential mode. If permanent DALI system is connected, 6kV multipulse common and differential mode.