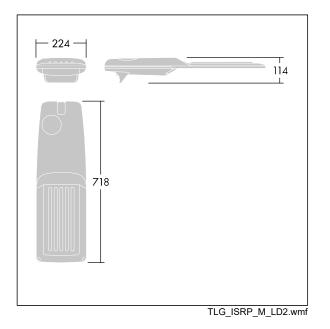

Dimensions: 718 x 224 x 114 mm Luminaire input power: 149.3 W Luminaire luminous flux: 22667 lm Luminaire efficacy: 152 lm/W Weight: 7.7 kg Scx: 0.066 m<sup>2</sup>

This product contains a light source of energy efficiency class E.