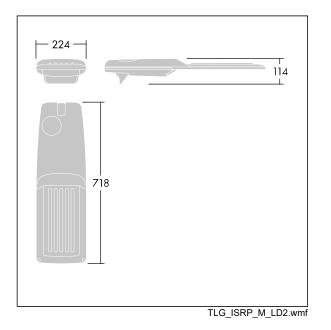

Dimensions: 718 x 224 x 114 mm Luminaire input power: 149.3 W Luminaire luminous flux: 22719 lm Luminaire efficacy: 152 lm/W Weight: 7.7 kg Scx: 0.066 m<sup>2</sup>

This product contains a light source of energy efficiency class E.