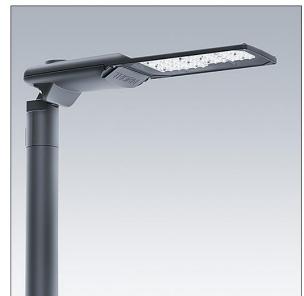

#### Isaro Pro

A state of the art LED road lighting lantern (medium) with 72 LEDs driven at 700mA with Extra Wide Road optic. Programmable LED driver. Class II electrical (this product is not earthed), IP66, IK09. Housing: die-cast aluminium (EN AC-44300), powder coated textured anthracite (close to RAL7043). Spigot: die-cast aluminium (EN AC-44300), powder coated textured anthracite (close to RAL7043). Enclosure: 5mm thick glass. Fixings: stainless steel. Supplied with Ø60mm spigot adaptor which can be fitted for post-top (0°/5°/10°/15°/20° tilt) or side-entry (-15°/-10°/-5°/0°/5°/10°/15° tilt). Equipped with 50% power reduction circuit, effective 3 hours before and 5 hours after a calculated midnight. It can be deactivated at installation with an easily accessible internal switch. Complete with 4000K LED. Surge protection: 10kV single pulse common mode and 8kV multipulse common mode and 6kV multipulse differential mode. If permanent DALI system is connected, 6kV multipulse common and differential mode.