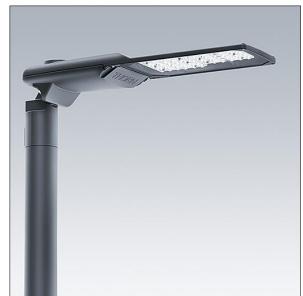

### Isaro Pro

#### Isaro Pro

A state of the art LED road lighting lantern (medium) with 72 LEDs driven at 500mA with Extra Wide Road optic. Programmable LED driver. Class II electrical (this product is not earthed), IP66, IK09. Housing: die-cast aluminium (EN AC-44300), powder coated textured anthracite (close to RAL7043). Spigot: die-cast aluminium (EN AC-44300), powder coated textured anthracite (close to RAL7043). Enclosure: 5mm thick glass. Fixings: stainless steel. Supplied with Ø60mm spigot adaptor which can be fitted for post-top (0°/5°/10°/15°/20° tilt) or side-entry (-15°/-10°/-5°/0°/5°/10°/15° tilt). Equipped with 50% power reduction circuit, effective 3 hours before and 5 hours after a calculated midnight. It can be deactivated at installation with an easily accessible internal switch. Complete with 4000K LED. Surge protection: 10kV single pulse common mode and 8kV multipulse common mode and 6kV multipulse differential mode. If permanent DALI system is connected, 6kV multipulse common and differential mode.