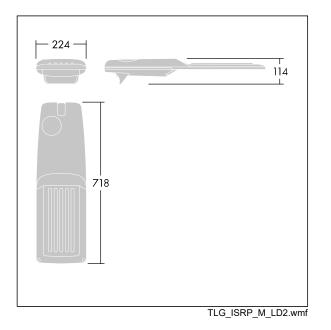

Dimensions: 718 x 224 x 114 mm Luminaire input power: 106.1 W Luminaire luminous flux: 17099 lm Luminaire efficacy: 161 lm/W Weight: 7.7 kg Scx: 0.066 m<sup>2</sup>

This product contains a light source of energy efficiency class E.