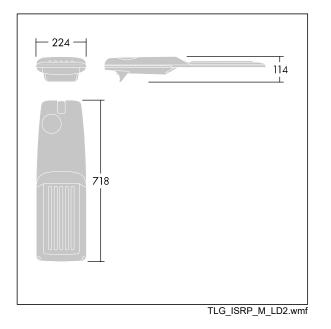

Dimensions: 718 x 224 x 114 mm Luminaire input power: 74.8 W Luminaire luminous flux: 12238 lm Luminaire efficacy: 164 lm/W Weight: 7.7 kg Scx: 0.066 m<sup>2</sup>

This product contains a light source of energy efficiency class E.