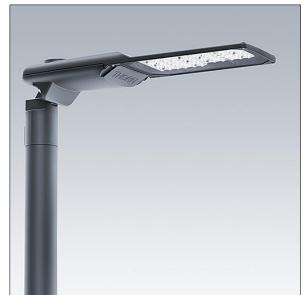

### Isaro Pro

#### Isaro Pro

A state of the art LED road lighting lantern (medium) with 72 LEDs driven at 350mA with Extra Wide Street optic. Programmable LED driver. Class II electrical (this product is not earthed), IP66, IK09. Housing: die-cast aluminium (EN AC-44300), powder coated textured anthracite (close to RAL7043). Spigot: die-cast aluminium (EN AC-44300), powder coated textured anthracite (close to RAL7043). Enclosure: 5mm thick glass. Fixings: stainless steel. Supplied with Ø60mm spigot adaptor which can be fitted for post-top (0°/5°/10°/15°/20° tilt) or side-entry (-15°/-10°/-5°/0°/5°/10°/15° tilt). Equipped with 50% power reduction circuit, effective 3 hours before and 5 hours after a calculated midnight. It can be deactivated at installation with an easily accessible internal switch. Complete with 4000K LED. Surge protection: 10kV single pulse common mode and 8kV multipulse common mode and 6kV multipulse differential mode. If permanent DALI system is connected, 6kV multipulse common and differential mode.