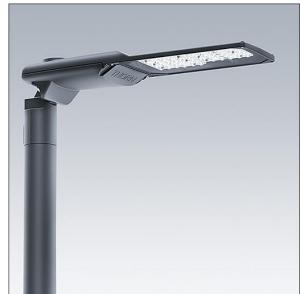

#### Isaro Pro

A state of the art LED road lighting lantern (medium) with 72 LEDs driven at 350mA with Extra Wide Street & Comfort optic. Programmable LED driver. Class II electrical (this product is not earthed), IP66, IK09. Housing: die-cast aluminium (EN AC-44300), powder coated textured anthracite (close to RAL7043). Spigot: die-cast aluminium (EN AC-44300), powder coated textured anthracite (close to RAL7043). Enclosure: 5mm thick glass. Fixings: stainless steel. Supplied with Ø60mm spigot adaptor which can be fitted for post-top (0°/5°/10°/15°/20° tilt) or side-entry (-15°/-10°/-5°/0°/5°/10°/15° tilt). Equipped with 50% power reduction circuit, effective 3 hours before and 5 hours after a calculated midnight. It can be deactivated at installation with an easily accessible internal switch. Complete with 4000K LED. Surge protection: 10kV single pulse common mode and 8kV multipulse common mode and 6kV multipulse differential mode. If permanent DALI system is connected, 6kV multipulse common and differential mode.