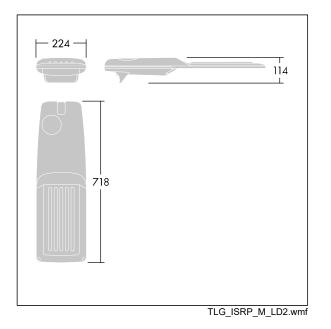

Dimensions: 718 x 224 x 114 mm Luminaire input power: 74.8 W Luminaire luminous flux: 12467 lm Luminaire efficacy: 167 lm/W Weight: 7.7 kg Scx: 0.066 m<sup>2</sup>

This product contains a light source of energy efficiency class E.