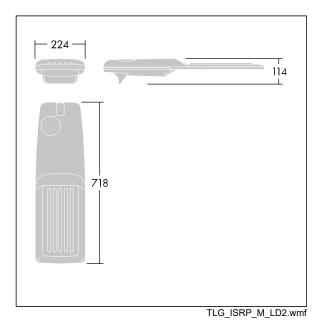

Dimensions: 718 x 224 x 114 mm Luminaire input power: 125.2 W Luminaire luminous flux: 19849 lm Luminaire efficacy: 159 lm/W Weight: 7.6 kg Scx: 0.066 m<sup>2</sup>

This product contains light sources of energy efficiency classes D, E.