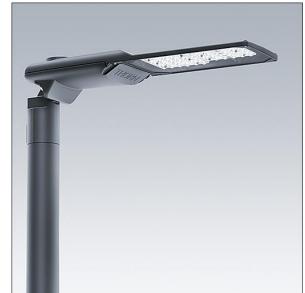

#### Isaro Pro

A state of the art LED road lighting lantern (medium) with 60 LEDs driven at 700mA with Wet Road optic. Programmable LED driver. Class II electrical (this product is not earthed), IP66, IK09. Housing: die-cast aluminium (EN AC-44300), powder coated textured anthracite (close to RAL7043). Spigot: die-cast aluminium (EN AC-44300), powder coated textured anthracite (close to RAL7043). Enclosure: 5mm thick glass. Fixings: stainless steel. Supplied with Ø60mm spigot adaptor which can be fitted for post-top (0°/5°/10°/15°/20° tilt) or side-entry (-15°/-10°/-5°/0°/5°/10°/15° tilt). Equipped with 50% power reduction circuit, effective 3 hours before and 5 hours after a calculated midnight. It can be deactivated at installation with an easily accessible internal switch. Complete with 4000K LED. Surge protection: 10kV single pulse common mode and 8kV multipulse common mode and 6kV multipulse differential mode. If permanent DALI system is connected, 6kV multipulse common and differential mode.