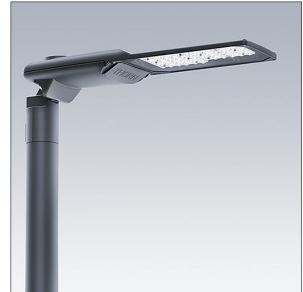

#### Isaro Pro

A state of the art LED road lighting lantern (medium) with 60 LEDs driven at 350mA with Narrow Road optic. Programmable LED driver. Class II electrical (this product is not earthed), IP66, IK09. Housing: die-cast aluminium (EN AC-44300), powder coated textured anthracite (close to RAL7043). Spigot: die-cast aluminium (EN AC-44300), powder coated textured anthracite (close to RAL7043). Enclosure: 5mm thick glass. Fixings: stainless steel. Supplied with Ø60mm spigot adaptor which can be fitted for post-top (0°/5°/10°/15°/20° tilt) or side-entry (-15°/-10°/-5°/0°/5°/10°/15° tilt). Equipped with 50% power reduction circuit, effective 3 hours before and 5 hours after a calculated midnight. It can be deactivated at installation with an easily accessible internal switch. Complete with 4000K LED. Surge protection: 10kV single pulse common mode and 8kV multipulse common mode and 6kV multipulse differential mode. If permanent DALI system is connected, 6kV multipulse common and differential mode.

Dimensions: 718 x 224 x 114 mm Luminaire input power: 61.8 W Luminaire luminous flux: 10578 lm Luminaire efficacy: 171 lm/W Weight: 7.6 kg Scx: 0.066 m<sup>2</sup>

This product contains light sources of energy efficiency classes D, E.