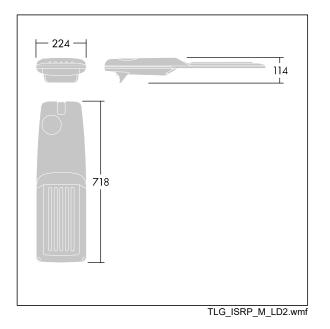

Dimensions: 718 x 224 x 114 mm Luminaire input power: 61.8 W Luminaire luminous flux: 10578 lm Luminaire efficacy: 171 lm/W Weight: 7.6 kg Scx: 0.066 m<sup>2</sup>

This product contains light sources of energy efficiency classes D, E.