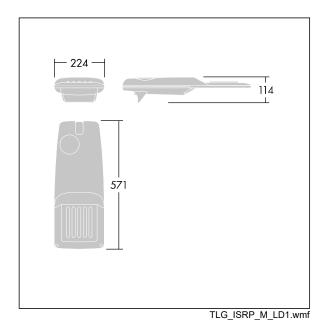

Dimensions: 571 x 224 x 114 mm Luminaire input power: 93.6 W Luminaire luminous flux: 13685 lm Luminaire efficacy: 146 lm/W Weight: 5.9 kg Scx: 0.054 m<sup>2</sup>

This product contains a light source of energy efficiency class E.