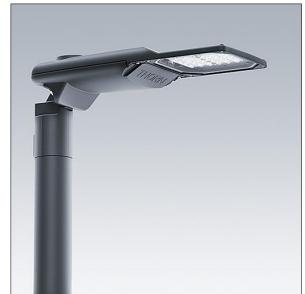

#### Isaro Pro

A state of the art LED road lighting lantern (small) with 36 LEDs driven at 850mA with Narrow Road optic. Programmable LED driver. Class II electrical (this product is not earthed), IP66, IK09. Housing: die-cast aluminium (EN AC-44300), powder coated textured anthracite (close to RAL7043). Spigot: die-cast aluminium (EN AC-44300), powder coated textured anthracite (close to RAL7043). Enclosure: 5mm thick glass. Fixings: stainless steel. Supplied with Ø60mm spigot adaptor which can be fitted for post-top (0°/5°/10°/15°/20° tilt) or side-entry (-15°/-10°/-5°/0°/5°/10°/15° tilt). Equipped with 50% power reduction circuit, effective 3 hours before and 5 hours after a calculated midnight. It can be deactivated at installation with an easily accessible internal switch. Complete with 4000K LED. Surge protection: 10kV single pulse common mode and 8kV multipulse common mode and 6kV multipulse differential mode. If permanent DALI system is connected, 6kV multipulse common and differential mode.