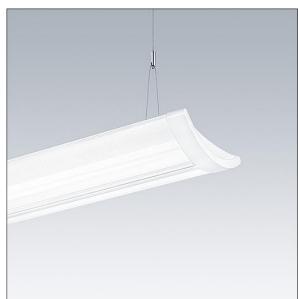

## IQ Wave SP

A lightweight, Suspended, LED luminaire with MV Tech optic. Electronic, dimmable control gear, Wireless controlled via App with Bluetooth® 4.x - basicDIM Wireless. Class I electrical, IP20, IK05. Body, diffuser, frame and endcaps: polycarbonate finished in white (close to RAL9016). Gear tray: pre-coated white steel. Fitted with 3 core cable of 2.5m length. Complete with 4000K LED