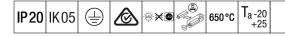

## IQ Wave SP

A lightweight, Suspended, LED luminaire with MV Tech optic. Electronic, dimmable control gear, Wireless controlled via App with Bluetooth® 4.x - basicDIM Wireless. Class I electrical, IP20, IK05. Body, diffuser, frame and endcaps: polycarbonate finished in white (close to RAL9016). Gear tray: pre-coated white steel. Fitted with 3 core cable of 2.5m length. Complete with 4000K LED