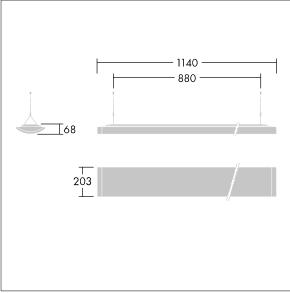

Radio definition: basicDIM Wireless - Bluetooth® 4.x, Radio frequency: 2.4...2.483 GHz, Radio power: +4 dBm.

Dimensions: 1140 x 210 x 70 mm Luminaire input power: 42 W Luminaire luminous flux: 4900 lm Luminaire efficacy: 117 lm/W weight: 4.5 kg